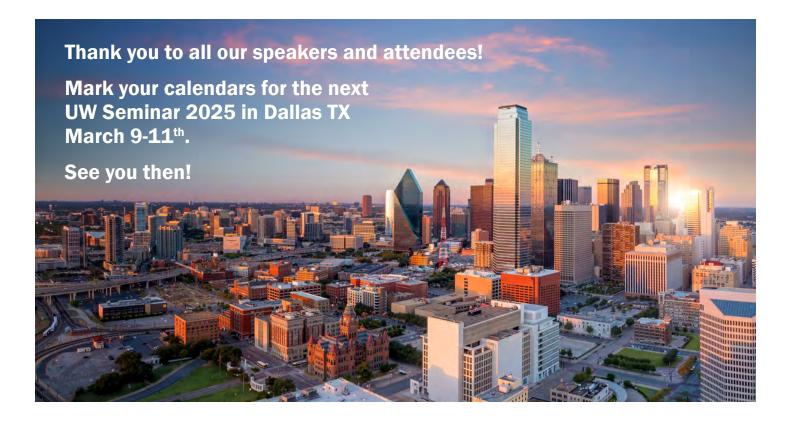

## March 10-13, 2024

Join us as we reminisce on the unforgettable **Underwriting Seminar 2024** hosted by Optimum Life Reinsurance Company. Set against the vibrant backdrop of Dallas, the event unfolded with live music and delectable dining at the Rustic Dallas, creating an ambiance of warmth and camaraderie.

As the seminar continued, our team found themselves grooving to the tunes at Louie Louie's Piano Bar, where laughter and joy filled the air.

The seminar itself was a testament to our dedication to growth and excellence, with exceptional speakers delivering insightful and engaging content. With the presenters and audience participation, collaboration, and discussion it's no wonder the event was such a success. Cheers to learning, laughter, and lasting memories!