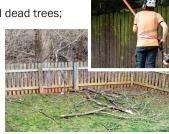

### Within 10 to 30 meters of the residence

- Thin and prune coniferous trees;
- Clear away fallen branches, dry grass and dead trees;
- Trees should be spaced apart by at least 3 meters.