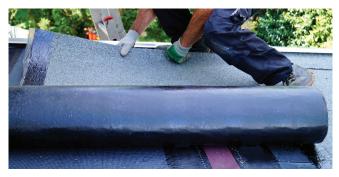

#### Residence

 Consider investing in a fire-resistant roofing material such as metal, asphalt, clay and/or composite rubber. Also, make sure there is no accumulation of combustible debris on your roof;